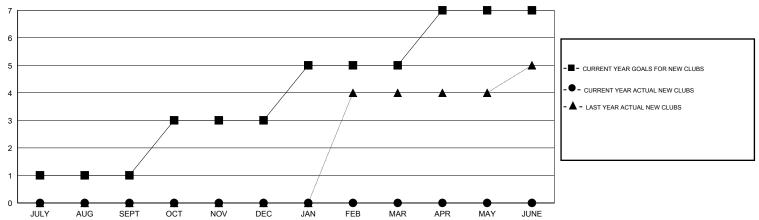

T/NOV/DEC   | 2                | 0                   | 0                          | 0                           | OCT/NOV/DEC           | 80                 | 0                          | 0                            | 0                           |
| JAN/FEB/MAR   | 2                | 0                   | 0                          | 0                           | JAN/FEB/MAR           | 80                 | 0                          | 0                            | 0                           |
| APR/MAY/JUNE  | 2                | 0                   | 0                          | 0                           | APR/MAY/JUNE          | 70                 | 0                          | 0                            | 0                           |

#### GOALS AND ACTUAL NEW CLUBS CUMULATIVE



### GOALS AND ACTUAL MEMBERS CUMULATIVE



| ı | -■- CURRENT YEAR GOALS FOR NEW    |
|---|-----------------------------------|
| l | MEMBERS                           |
| l | - ● - CURRENT YEAR ACTUAL MEMBERS |
| l | - ▲ - LAST YEAR ACTUAL MEMBERS    |
| l |                                   |
| l |                                   |
| L |                                   |

| DROPPED CLUBS: 0 |    |
|------------------|----|
| DROPPED MEMBERS  |    |
| DECEASED         | 1  |
| CLUB CANCELLED   | 0  |
| OTHER            | 57 |
| TOTAL            | 58 |

| MALE 764 (51.69%) FEMALE 714 (48.31%)                     | GENDER DISTRIBUTION |  |  |  |
|-----------------------------------------------------------|---------------------|--|--|--|
| FEMALE 714 (48.31%)