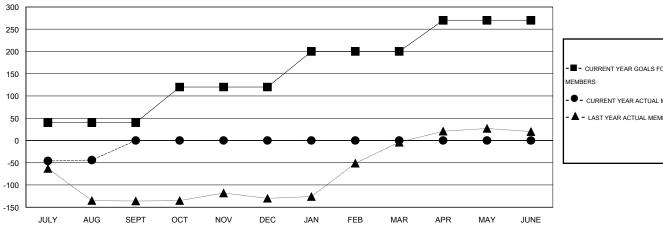

### GOALS AND ACTUAL MEMBERS CUMULATIVE

| ı | -■- CURRENT YEAR GOALS FOR NEW    |
|---|-----------------------------------|
| l | MEMBERS                           |
| l | - ● - CURRENT YEAR ACTUAL MEMBERS |
| l | - ▲ - LAST YEAR ACTUAL MEMBERS    |
| l |                                   |
| l |                                   |
| L |                                   |